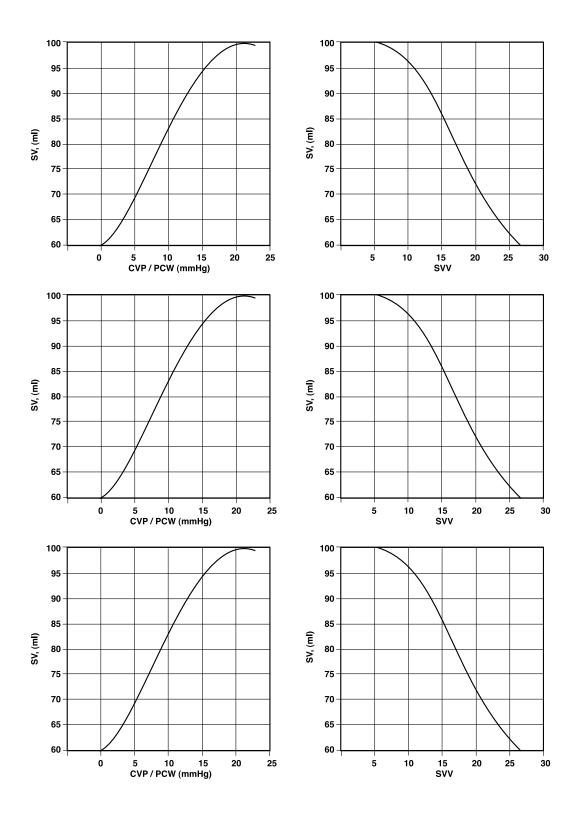

## **NORMALS**

 $SV = 60-100 \text{ ml / beat} \\ SVI = 25-45 \text{ ml / M}^2 \\ SVV = less than 15\% \\ CI = 2.5-4.0 \text{ L / min / m}^2 \\ CO = 4-8 \text{ L / min} \\ \end{cases}$ 

## SV Optimized =

200-500 ml bolus over 10 minutes with SV / SVI / CI less than 15% change

## How to Optimize SV / SVI / CI

- 1) Plot initial SV and (CVP or SVV)
- 2) Give 200-500 ml isotonic fluid bolus over 10 minutes
- 3) Plot post bolus SV and (CVP or SVV)
- 4) If greater than 15% change, repeat step 2 until no longer see a greater than 15% change in SV / SVI / CI